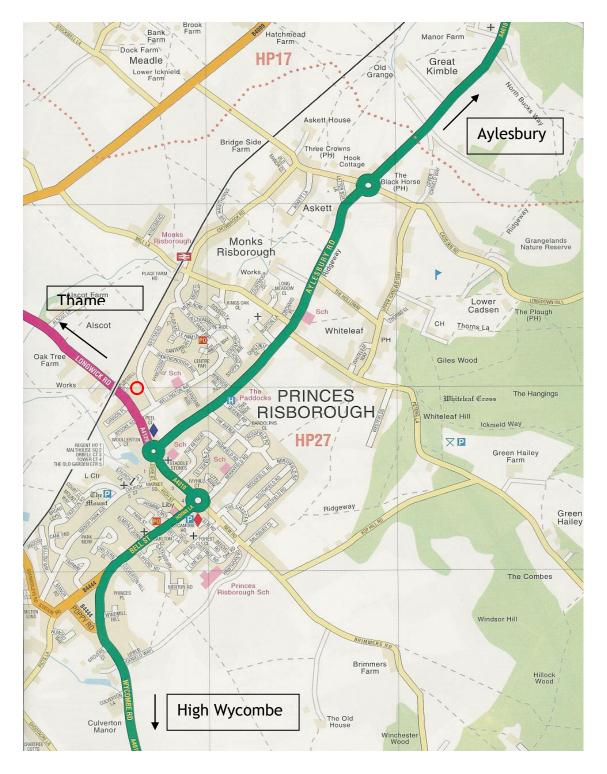

### From Aylesbury:

Follow the A4010 towards High Wycombe until you arrive in Princes Risborough.

At the first roundabout (Tesco) turn right as if going to Thame (A4129) Longwick Road.

Drive past Wellington Avenue on the right of Longwick Road, just **before** you arrive at Purssell Place (on the right) there is a Footpath sign - turn right and follow the road to the Guide Centre.

If you go past Purssell Place or go under the railway bridge turn around and the footpath sigh is just after Purssell Place on the left.

#### From High Wycombe:

Follow the A4010 towards Aylesbury until you arrive in Princes Risborough. There is a curved corner taking you into Bell Street and then Horns Lane. At the roundabout turn left. Follow the road until you come to the next roundabout and turn left as if going to Thame (A4129) Longwich Road.

Drive past Wellington Avenue on the right of Longwick Road, just **before** you arrive at Purssell Place there is a Footpath sign - turn right and follow the road to the Guide Centre.

If you go past Purssell Place or go under the railway bridge turn around and the footpath sign is just after Purssell Place on the left.

#### SEE MAP ATTACHED